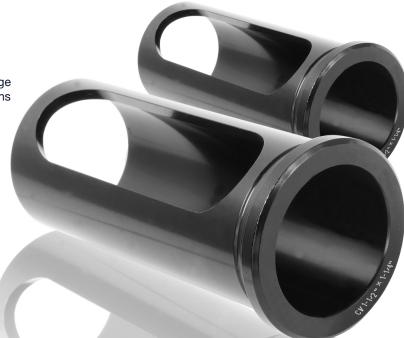

#### **CV** Bushings

Bolt Slot Bushings - Metric Lengths

- Designed with a long slot for direct tool clamping,
- allowing for positive alignment of the tool cutting edge
- Can be used with a variety of set screw configurations
- Metric lengths (see C & L)

### **C** Bushings

- Bolt Slot Bushings
- Designed with a long slot for direct tool clamping, allowing for positive alignment of the tool cutting edge
- Can be used with a variety of set screw configurations