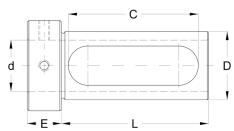

#### DISTRIBUTED BY AN AUTHORIZED DEALER

Z Bushings Bolt Slot & Screw Hole (Head) Bushings

- Designed with a long slot and two set screws in the bushing head
- Provides improved rigidity and reduces chatter

|   |             |                                       | ** /.  |      |        |
|---|-------------|---------------------------------------|--------|------|--------|
|   | Part Number | Description Type<br>OD (D) × ID (d)   | c      | E    | L      |
|   | BBZ1250375  | Z Bushing (1-1/4" x 3/8")             | 2-5/8″ | 5/8″ | 3″     |
|   | BBZ1250500  | Z Bushing (1-1/4" x 1/2")             | 2-5/8″ | 5/8″ | 3"     |
|   | BBZ1250625  | Z Bushing (1-1/4" x 5/8")             | 2-5/8″ | 5/8″ | 3"     |
|   | BBZ1250750  | Z Bushing (1-1/4" x 3/4")             | 2-5/8″ | 5/8″ | 3"     |
|   | BBZ1250875  | Z Bushing (1-1/4" x 7/8")             | 2-5/8" | 5/8″ | 3"     |
|   | BBZ1251000  | Z Bushing (1-1/4" x 1")               | 2-5/8″ | 5/8″ | 3"     |
| * | BBZ125S     | Z Bushing 6 Piece Set (3/8" - 1")     | _      | -    | _      |
|   | BBZ1500375  | Z Bushing (1-1/2" x 3/8")             | 2-7/8″ | 3/4" | 3-1/4" |
|   | BBZ1500500  | Z Bushing (1-1/2" x 1/2")             | 2-7/8" | 3/4" | 3-1/4" |
|   | BBZ1500625  | Z Bushing (1-1/2" x 5/8")             | 2-7/8″ | 3/4" | 3-1/4" |
|   | BBZ1500750  | Z Bushing (1-1/2" x 3/4")             | 2-7/8" | 3/4" | 3-1/4" |
|   | BBZ1500875  | Z Bushing (1-1/2" x 7/8")             | 2-7/8" | 3/4" | 3-1/4" |
|   | BBZ1501000  | Z Bushing (1-1/2" x 1")               | 2-7/8" | 3/4" | 3-1/4" |
|   | BBZ1501250  | Z Bushing (1-1/2" x 1-1/4")           | 2-7/8" | 3/4" | 3-1/4" |
| * | BBZ150S     | Z Bushing 7 Piece Set (3/8" - 1-1/4") | —      | —    | —      |
|   | BBZ1750500  | Z Bushing (1-3/4" x 1/2")             | 3-1/8″ | 3/4" | 3-1/4" |
|   | BBZ1750625  | Z Bushing (1-3/4" × 5/8")             | 3-1/8″ | 3/4" | 3-1/4" |
|   | BBZ1750750  | Z Bushing (1-3/4" × 3/4")             | 3-1/8″ | 3/4" | 3-1/4" |
|   | BBZ1750875  | Z Bushing (1-3/4" × 7/8")             | 3-1/8″ | 3/4" | 3-1/4" |
|   | BBZ1751000  | Z Bushing (1-3/4" x 1")               | 3-1/8″ | 3/4" | 3-1/4" |
|   | BBZ1751250  | Z Bushing (1-3/4" x 1-1/4")           | 3-1/8″ | 3/4" | 3-1/4" |
| * | BBZ175S     | Z Bushing 6 Piece Set (1/2" - 1-1/4") | -      | —    | —      |
|   | BBZ2000500  | Z Bushing (2" x 1/2")                 | 3-1/2" | 3/4" | 3-3/4" |
|   | BBZ2000750  | Z Bushing (2" x 3/4")                 | 3-1/2" | 3/4" | 3-3/4" |
|   | BBZ2000875  | Z Bushing (2" x 7/8")                 | 3-1/2" | 3/4" | 3-3/4" |
|   | BBZ2001000  | Z Bushing (2" × 1")                   | 3-1/2" | 3/4" | 3-3/4" |
|   | BBZ2001250  | Z Bushing (2" × 1-1/4")               | 3-1/2" | 3/4" | 3-3/4" |
|   | BBZ2001500  | Z Bushing (2" × 1-1/2")               | 3-1/2" | 3/4" | 3-3/4" |
| * | BBZ200S     | Z Bushing 6 Piece Set (1/2" - 1-1/2") | —      | _    | _      |