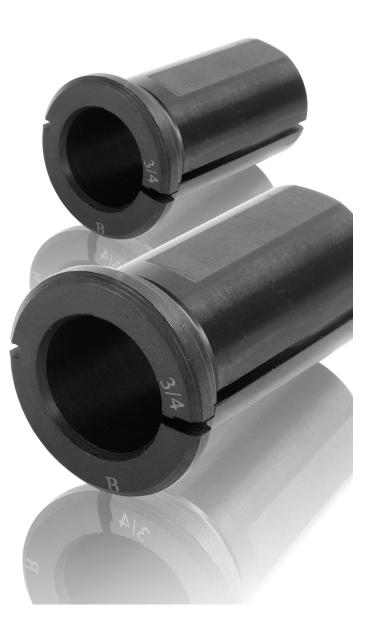

# B Bushings

 Designed with a split and a flat, ensuring strong gripping capacity of the tool shank

|   | Part Number | Description Type<br>OD (D) × ID (d)    | L      |
|---|-------------|----------------------------------------|--------|
|   | BBB1000500  | B Bushing (1" x 1/2")                  | 1-3/4" |
|   | BBB1000625  | B Bushing (1" x 5/8")                  | 1-3/4" |
|   | BBB1000750  | B Bushing (1" x 3/4")                  | 1-3/4" |
| * | BBB100S     | B Bushing 3 Piece Set (1/2" - 3/4")    | _      |
|   | BBB1250375  | B Bushing (1-1/4" x 3/8")              | 2-1/8″ |
|   | BBB1250500  | B Bushing (1-1/4" x 1/2")              | 2-1/8″ |
|   | BBB1250625  | B Bushing (1-1/4" x 5/8")              | 2-1/8″ |
|   | BBB1250750  | B Bushing (1-1/4" x 3/4")              | 2-1/8″ |
|   | BBB1250875  | B Bushing (1-1/4" x 7/8")              | 2-1/8″ |
|   | BBB1251000  | B Bushing (1-1/4" x 1")                | 2-1/8″ |
| * | BBB125S     | B Bushing 6 Piece Set (3/8" - 1")      | _      |
|   | BBB1500375  | B Bushing (1-1/2" x 3/8")              | 2-1/2" |
|   | BBB1500500  | B Bushing (1-1/2" × 1/2")              | 2-1/2" |
|   | BBB1500625  | B Bushing (1-1/2" × 5/8")              | 2-1/2" |
|   | BBB1500750  | B Bushing (1-1/2" x 3/4")              | 2-1/2" |
|   | BBB1500875  | B Bushing (1-1/2" x 7/8")              | 2-1/2" |
|   | BBB1501000  | B Bushing (1-1/2" × 1")                | 2-1/2" |
|   | BBB1501250  | B Bushing (1-1/2" × 1-1/4")            | 2-1/2" |
| * | BBB150S     | B Bushing 7 Piece Set (3/8" - 1-1/4")  | _      |
|   | BBB1750500  | B Bushing (1-3/4" x 1/2")              | 3″     |
|   | BBB1750625  | B Bushing (1-3/4" x 5/8")              | 3″     |
|   | BBB1750750  | B Bushing (1-3/4" x 3/4")              | 3"     |
|   | BBB1750875  | B Bushing (1-3/4" x 7/8")              | 3"     |
|   | BBB1751000  | B Bushing (1-3/4" x 1")                | 3"     |
|   | BBB1751250  | B Bushing (1-3/4" x 1-1/4")            | 3"     |
|   | BBB1751500  | B Bushing (1-3/4" x 1-1/2")            | 3″     |
| * | BBB175S     | B Bushing 7 Piece Set (1/2" - 1-1/2")  | _      |
|   | BBB2000500  | B Bushing (2" x 1/2")                  | 3-1/2" |
|   | BBB2000625  | B Bushing (2" x 5/8")                  | 3-1/2″ |
|   | BBB2000750  | B Bushing (2" x 3/4")                  | 3-1/2″ |
|   | BBB2000875  | B Bushing (2" x 7/8")                  | 3-1/2″ |
|   | BBB2001000  | B Bushing (2" × 1")                    | 3-1/2″ |
|   | BBB2001250  | B Bushing (2" x 1-1/4")                | 3-1/2″ |
|   | BBB2001500  | B Bushing (2" x 1-1/2")                | 3-1/2″ |
|   | BBB2001750  | B Bushing (2" x 1-3/4")                | 3-1/2″ |
| * | BBB200S     | B Bushing 8 Piece Set (1/2" - 1-3/4")  | _      |
|   | BBB2500500  | B Bushing (2-1/2" x 1/2")              | 4″     |
|   | BBB2500625  | B Bushing (2-1/2" x 5/8")              | 4″     |
|   | BBB2500750  | B Bushing (2-1/2" x 3/4")              | 4″     |
|   | BBB2500875  | B Bushing (2-1/2" x 7/8")              | 4″     |
|   | BBB2501000  | B Bushing (2-1/2" × 1")                | 4″     |
|   | BBB2501250  | B Bushing (2-1/2" x 1-1/4")            | 4″     |
|   | BBB2501500  | B Bushing (2-1/2" x 1-1/2")            | 4"     |
|   | BBB2501750  | B Bushing (2-1/2" x 1-3/4")            | 4″     |
|   | BBB2502000  | B Bushing (2-1/2" × 2")                | 4"     |
|   | BBB2502250  | B Bushing (2-1/2" x 2-1/4")            | 4″     |
| * | BBB250S     | B Bushing 10 Piece Set (1/2" - 2-1/4") | _      |