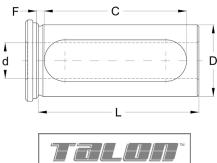

#### **CV** Bushings

Bolt Slot Bushings - Metric Lengths

- Designed with a long slot for direct tool clamping,
- allowing for positive alignment of the tool cutting edge
- Can be used with a variety of set screw configurations
- Metric lengths (see C & L)

|    | Part Number | Description Type<br>OD (D) × ID (d)   | с     | <b>C</b> (Metric) | F       | L     | L (Metric) |
|----|-------------|---------------------------------------|-------|-------------------|---------|-------|------------|
| Γ  | BBV1250250  | CV Bushing (1-1/4" x 1/4")            | 1.97″ | 50 mm             | 0.1535″ | 2.36″ | 60 mm      |
|    | BBV1250375  | CV Bushing (1-1/4" x 3/8")            | 1.97″ | 50 mm             | 0.1535″ | 2.36″ | 60 mm      |
|    | BBV1250500  | CV Bushing (1-1/4" x 1/2")            | 1.97″ | 50 mm             | 0.1535″ | 2.36″ | 60 mm      |
|    | BBV1250625  | CV Bushing (1-1/4" x 5/8")            | 1.97″ | 50 mm             | 0.1535″ | 2.36″ | 60 mm      |
|    | BBV1250750  | CV Bushing (1-1/4" x 3/4")            | 1.97″ | 50 mm             | 0.1535″ | 2.36″ | 60 mm      |
|    | BBV1250875  | CV Bushing (1-1/4" x 7/8")            | 1.97″ | 50 mm             | 0.1535″ | 2.36″ | 60 mm      |
|    | BBV1251000  | CV Bushing (1-1/4" x 1")              | 1.97″ | 50 mm             | 0.1535″ | 2.36″ | 60 mm      |
| *  | BBV125S     | CV Bushing 7 Piece Set (1/4" - 1")    | —     | —                 | —       | _     | —          |
|    | BBV1500250  | CV Bushing (1-1/2" x 1/4")            | 2.36″ | 60 mm             | 0.1575″ | 2.76″ | 70 mm      |
|    | BBV1500375  | CV Bushing (1-1/2" × 3/8")            | 2.36″ | 60 mm             | 0.1575″ | 2.76″ | 70 mm      |
|    | BBV1500500  | CV Bushing (1-1/2" x 1/2")            | 2.36″ | 60 mm             | 0.1575″ | 2.76″ | 70 mm      |
|    | BBV1500625  | CV Bushing (1-1/2" × 5/8")            | 2.36″ | 60 mm             | 0.1575″ | 2.76″ | 70 mm      |
|    | BBV1500750  | CV Bushing (1-1/2" × 3/4")            | 2.36″ | 60 mm             | 0.1575″ | 2.76″ | 70 mm      |
|    | BBV1500875  | CV Bushing (1-1/2" x 7/8")            | 2.36″ | 60 mm             | 0.1575″ | 2.76″ | 70 mm      |
|    | BBV1501000  | CV Bushing (1-1/2" x 1")              | 2.36″ | 60 mm             | 0.1575″ | 2.76″ | 70 mm      |
|    | BBV1501250  | CV Bushing (1-1/2" x 1-1/4")          | 2.36″ | 60 mm             | 0.1575″ | 2.76″ | 70 mm      |
| *[ | BBV150S     | CV Bushing 8 Piece Set (1/4 - 1-1/4") | —     | _                 | _       | _     | _          |