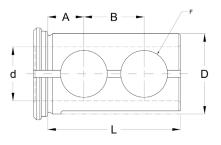

## DD Bushings Split & Screw Hole Bushings

- Combines "B" Style (split bushing) with "J" Style (with two set screw holes) allowing DD Bushings to be used as either "B" or "J"
- Each bushing has a split, a flat and either two or four set screw holes

|   |             | Description Type                       |        |        |        |        | Screw |
|---|-------------|----------------------------------------|--------|--------|--------|--------|-------|
|   | Part Number | OD ( <b>D</b> ) × ID ( <b>d</b> )      | Α      | В      | F      | L      | Holes |
|   | BBD1500375  | DD Bushing (1-1/2" x 3/8")             | 11/16  | 1-1/8″ | 7/8″   | 2-1/2" | 2     |
|   | BBD1500500  | DD Bushing (1-1/2" x 1/2")             | 11/16″ | 1-1/8″ | 7/8″   | 2-1/2" | 2     |
|   | BBD1500625  | DD Bushing (1-1/2" x 5/8")             | 11/16″ | 1-1/8″ | 7/8″   | 2-1/2" | 2     |
|   | BBD1500750  | DD Bushing (1-1/2" x 3/4")             | 11/16″ | 1-1/8″ | 7/8″   | 2-1/2" | 2     |
|   | BBD1500875  | DD Bushing (1-1/2" x 7/8")             | 11/16″ | 1-1/8″ | 7/8″   | 2-1/2" | 2     |
|   | BBD1501000  | DD Bushing (1-1/2" x 1")               | 11/16″ | 1-1/8″ | 7/8″   | 2-1/2" | 2     |
|   | BBD1501250  | DD Bushing (1-1/2" x 1-1/4")           | 11/16″ | 1-1/8″ | 7/8″   | 2-1/2" | 2     |
| * | BBD150S     | DD Bushing 7 Piece Set (3/8" - 1-1/4") | _      |        | —      |        | —     |
|   | BBD1750500  | DD Bushing (1-3/4" x 1/2")             | 3/4″   | 1-1/4″ | 7/8″   | 3″     | 2     |
|   | BBD1750625  | DD Bushing (1-3/4" x 5/8")             | 3/4″   | 1-1/4″ | 7/8″   | 3″     | 2     |
|   | BBD1750750  | DD Bushing (1-3/4" x 3/4")             | 3/4″   | 1-1/4″ | 7/8″   | 3″     | 2     |
|   | BBD1750875  | DD Bushing (1-3/4" x 7/8")             | 3/4″   | 1-1/4″ | 7/8″   | 3″     | 2     |
|   | BBD1751000  | DD Bushing (1-3/4" x 1")               | 3/4″   | 1-1/4″ | 7/8″   | 3″     | 2     |
|   | BBD1751250  | DD Bushing (1-3/4" x 1-1/4")           | 3/4″   | 1-1/4″ | 7/8″   | 3″     | 2     |
|   | BBD1751500  | DD Bushing (1-3/4" x 1-1/2")           | 3/4"   | 1-1/4″ | 7/8″   | 3″     | 2     |
| * | BBD175S     | DD Bushing 7 Piece Set (1/2" - 1-1/2") |        |        |        |        | _     |
|   | BBD2000500  | DD Bushing (2" x 1/2")                 | 3/4"   | 1-1/2″ | 1″     | 3-1/2" | 2     |
|   | BBD2000625  | DD Bushing (2" x 5/8")                 | 3/4"   | 1-1/2″ | 1″     | 3-1/2" | 2     |
|   | BBD2000750  | DD Bushing (2" x 3/4")                 | 3/4"   | 1-1/2″ | 1″     | 3-1/2" | 2     |
|   | BBD2000875  | DD Bushing (2" x 7/8")                 | 3/4"   | 1-1/2″ | 1″     | 3-1/2" | 2     |
|   | BBD2001000  | DD Bushing (2" x 1")                   | 3/4″   | 1-1/2″ | 1″     | 3-1/2" | 2     |
|   | BBD2001250  | DD Bushing (2" x 1-1/4")               | 3/4″   | 1-1/2″ | 1″     | 3-1/2" | 2     |
|   | BBD2001500  | DD Bushing (2" x 1-1/2")               | 3/4″   | 1-1/2″ | 1″     | 3-1/2" | 2     |
|   | BBD2001750  | DD Bushing (2" x 1-3/4")               | 3/4″   | 1-1/2″ | 1″     | 3-1/2" | 2     |
| * | BBD200S     | DD Bushing 8 Piece Set (1/2" - 1-3/4") | —      | _      | —      | —      | _     |
|   | BBD2500750  | DD Bushing (2-1/2" x 3/4")             | 7/8″   | 1-3/4″ | 1-1/4″ | 4"     | 2     |
|   | BBD2500875  | DD Bushing (2-1/2" x 7/8")             | 7/8″   | 1-3/4″ | 1-1/4″ | 4″     | 2     |
|   | BBD2501000  | DD Bushing (2-1/2" x 1")               | 7/8″   | 1-3/4″ | 1-1/4″ | 4″     | 2     |
|   | BBD2501250  | DD Bushing (2-1/2" x 1-1/4")           | 7/8″   | 1-3/4″ | 1-1/4″ | 4"     | 2     |
|   | BBD2501500  | DD Bushing (2-1/2" x 1-1/2")           | 7/8″   | 1-3/4″ | 1-1/4″ | 4″     | 2     |
|   | BBD2501750  | DD Bushing (2-1/2" x 1-3/4")           | 7/8″   | 1-3/4″ | 1-1/4″ | 4″     | 2     |
|   | BBD2502000  | DD Bushing (2-1/2" x 2")               | 7/8″   | 1-3/4″ | 1-1/4″ | 4″     | 2     |
|   | BBD2502250  | DD Bushing (2-1/2" x 2-1/4")           | 7/8″   | 1-3/4″ | 1-1/4″ | 4″     | 2     |
| * | BBD250S     | DD Bushing 8 Piece Set (3/4" - 2-1/4") |        |        |        |        | _     |
|   | BBD3001000  | DD Bushing (3" x 1")                   | 1″     | 2″     | 1-1/4″ | 4-1/2" | 4     |
|   | BBD3001250  | DD Bushing (3" x 1-1/4")               | 1″     | 2″     | 1-1/4″ | 4-1/2" | 4     |
|   | BBD3001500  | DD Bushing (3" x 1-1/2")               | 1″     | 2″     | 1-1/4″ | 4-1/2" | 4     |
|   | BBD3001750  | DD Bushing (3" x 1-3/4")               | 1″     | 2″     | 1-1/4″ | 4-1/2" | 4     |
|   | BBD3002000  | DD Bushing (3" x 2")                   | 1″     | 2″     | 1-1/4″ | 4-1/2" | 4     |
|   | BBD3002250  | DD Bushing (3" x 2-1/4")               | 1″     | 2″     | 1-1/4″ | 4-1/2" | 4     |
| * | BBD300S     | DD Bushing 6 Piece Set (1" - 2-1/4")   |        |        | _      | _      | _     |
|   | BBD3501500  | DD Bushing (3-1/2" x 1-1/2")           | 1-1/4″ | 2-1/2" | 1-1/4″ | 5-1/4" | 4     |
|   | BBD3501750  | DD Bushing (3-1/2" x 1-3/4")           | 1-1/4″ | 2-1/2″ | 1-1/4″ | 5-1/4″ | 4     |
|   | BBD3502000  | DD Bushing (3-1/2" x 2")               | 1-1/4″ | 2-1/2" | 1-1/4″ | 5-1/4″ | 4     |
|   | BBD3502250  | DD Bushing (3-1/2" x 2-1/4")           | 1-1/4″ | 2-1/2″ | 1-1/4″ | 5-1/4″ | 4     |
|   | BBD3502500  | DD Bushing (3-1/2" x 2-1/2")           | 1-1/4″ | 2-1/2" | 1-1/4″ | 5-1/4″ | 4     |
|   | BBD3503000  | DD Bushing (3-1/2" x 3")               | 1-1/4″ | 2-1/2″ | 1-1/4″ | 5-1/4″ | 4     |
|   | BBD350S     | DD Bushing 6 Piece Set (1-1/2" - 3")   | _      | _      | _      | _      | _     |