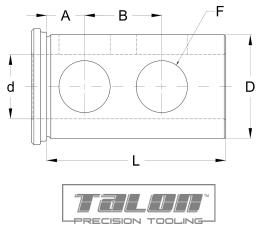

#### **CV** Bushings

Bolt Slot Bushings - Metric Lengths

- Designed with a long slot for direct tool clamping,
- allowing for positive alignment of the tool cutting edge
- Can be used with a variety of set screw configurations
- Metric lengths (see C & L)

|    | Part Number | Description Type<br>OD (D) × ID (d)   | с     | <b>C</b> (Metric) | F       | L     | L (Metric) |
|----|-------------|---------------------------------------|-------|-------------------|---------|-------|------------|
| Γ  | BBV1250250  | CV Bushing (1-1/4" x 1/4")            | 1.97″ | 50 mm             | 0.1535″ | 2.36″ | 60 mm      |
|    | BBV1250375  | CV Bushing (1-1/4" x 3/8")            | 1.97″ | 50 mm             | 0.1535″ | 2.36″ | 60 mm      |
|    | BBV1250500  | CV Bushing (1-1/4" x 1/2")            | 1.97″ | 50 mm             | 0.1535″ | 2.36″ | 60 mm      |
|    | BBV1250625  | CV Bushing (1-1/4" x 5/8")            | 1.97″ | 50 mm             | 0.1535″ | 2.36″ | 60 mm      |
|    | BBV1250750  | CV Bushing (1-1/4" x 3/4")            | 1.97″ | 50 mm             | 0.1535″ | 2.36″ | 60 mm      |
|    | BBV1250875  | CV Bushing (1-1/4" x 7/8")            | 1.97″ | 50 mm             | 0.1535″ | 2.36″ | 60 mm      |
|    | BBV1251000  | CV Bushing (1-1/4" x 1")              | 1.97″ | 50 mm             | 0.1535″ | 2.36″ | 60 mm      |
| *  | BBV125S     | CV Bushing 7 Piece Set (1/4" - 1")    | —     | —                 | —       | _     | —          |
|    | BBV1500250  | CV Bushing (1-1/2" x 1/4")            | 2.36″ | 60 mm             | 0.1575″ | 2.76″ | 70 mm      |
|    | BBV1500375  | CV Bushing (1-1/2" × 3/8")            | 2.36″ | 60 mm             | 0.1575″ | 2.76″ | 70 mm      |
|    | BBV1500500  | CV Bushing (1-1/2" x 1/2")            | 2.36″ | 60 mm             | 0.1575″ | 2.76″ | 70 mm      |
|    | BBV1500625  | CV Bushing (1-1/2" × 5/8")            | 2.36″ | 60 mm             | 0.1575″ | 2.76″ | 70 mm      |
|    | BBV1500750  | CV Bushing (1-1/2" × 3/4")            | 2.36″ | 60 mm             | 0.1575″ | 2.76″ | 70 mm      |
|    | BBV1500875  | CV Bushing (1-1/2" x 7/8")            | 2.36″ | 60 mm             | 0.1575″ | 2.76″ | 70 mm      |
|    | BBV1501000  | CV Bushing (1-1/2" x 1")              | 2.36″ | 60 mm             | 0.1575″ | 2.76″ | 70 mm      |
|    | BBV1501250  | CV Bushing (1-1/2" x 1-1/4")          | 2.36″ | 60 mm             | 0.1575″ | 2.76″ | 70 mm      |
| *[ | BBV150S     | CV Bushing 8 Piece Set (1/4 - 1-1/4") | —     | _                 | _       | _     | _          |