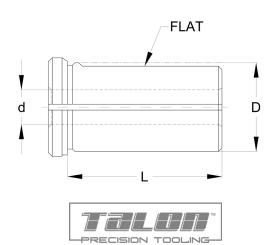

### **C** Bushings

- Bolt Slot Bushings
- Designed with a long slot for direct tool clamping, allowing for positive alignment of the tool cutting edge
- Can be used with a variety of set screw configurations

|   | Part Number           | Description Type<br>OD (D) × ID (d)                                   | с                | F       | L                |
|---|-----------------------|-----------------------------------------------------------------------|------------------|---------|------------------|
|   | BBC0750375            | C Bushing (3/4" × 3/8")                                               | 1-1/2″           | 0.1693″ | 2″               |
|   | BBC0750500            | C Bushing (3/4" x 1/2")                                               | 1-1/2″           | 0.1693″ | 2″               |
| * | BBC075S               | C Bushing 2 Piece Set (3/8" - 1/2")                                   | —                | —       | —                |
|   | BBC1000375            | C Bushing (1" x 3/8")                                                 | 2-3/8″           | 0.1319″ | 2-3/4″           |
|   | BBC1000500            | C Bushing (1" x 1/2")                                                 | 2-3/8″           | 0.1319″ | 2-3/4″           |
|   | BBC1000625            | C Bushing (1" × 5/8")                                                 | 2-3/8″           | 0.1319″ | 2-3/4″           |
|   | BBC1000750            | C Bushing (1" × 3/4")                                                 | 2-3/8″           | 0.1319″ | 2-3/4″           |
| * | BBC100S               | C Bushing 4 Piece Set (3/8" - 3/4")                                   |                  |         | —                |
|   | BBC1250375            | C Bushing (1-1/4" x 3/8")                                             | 2-3/4″           | 0.1496″ | 3-1/4″           |
|   | BBC1250500            | C Bushing (1-1/4" x 1/2")                                             | 2-3/4″           | 0.1496″ | 3-1/4″           |
|   | BBC1250625            | C Bushing (1-1/4" x 5/8")                                             | 2-3/4″           | 0.1496″ | 3-1/4″           |
|   | BBC1250750            | C Bushing (1-1/4" x 3/4")                                             | 2-3/4″           | 0.1496″ | 3-1/4″           |
|   | BBC1250875            | C Bushing (1-1/4" × 7/8")                                             | 2-3/4″           | 0.1496″ | 3-1/4″           |
|   | BBC1251000            | C Bushing (1-1/4" × 1")                                               | 2-3/4″           | 0.1496″ | 3-1/4″           |
| * | BBC125S               | C Bushing 6 Piece Set (3/8" - 1")                                     | —                | —       | —                |
|   | BBC1500375            | C Bushing (1-1/2" × 3/8")                                             | 3″               | 0.1260″ | 3-3/8″           |
|   | BBC1500500            | C Bushing (1-1/2" × 1/2")                                             | 3″               | 0.1260″ | 3-3/8″           |
|   | BBC1500625            | C Bushing (1-1/2" × 5/8")                                             | 3″               | 0.1260″ | 3-3/8"           |
|   | BBC1500750            | C Bushing (1-1/2" × 3/4")                                             | 3″               | 0.1260″ | 3-3/8″           |
|   | BBC1500875            | C Bushing (1-1/2" x 7/8")                                             | 3″               | 0.1260″ | 3-3/8"           |
|   | BBC1501000            | C Bushing (1-1/2" x 1")                                               | 3″               | 0.1260″ | 3-3/8"           |
|   | BBC1501250            | C Bushing (1-1/2" x 1-1/4")                                           | 3″               | 0.1260″ | 3-3/8″           |
| * | BBC150S               | C Bushing 7 Piece Set (3/8" - 1-1/4")                                 | —                | _       | —                |
|   | BBC1750500            | C Bushing (1-3/4" × 1/2")                                             | 3-1/8″           | 0.1260″ | 3-1/2″           |
|   | BBC1750625            | C Bushing (1-3/4" x 5/8")                                             | 3-1/8″           | 0.1260″ | 3-1/2″           |
|   | BBC1750750            | C Bushing (1-3/4" x 3/4")                                             | 3-1/8″           | 0.1260″ | 3-1/2″           |
|   | BBC1750875            | C Bushing (1-3/4" x 7/8")                                             | 3-1/8″           | 0.1260″ | 3-1/2″           |
|   | BBC1751000            | C Bushing (1-3/4" x 1")                                               | 3-1/8″           | 0.1260″ | 3-1/2″           |
|   | BBC1751250            | C Bushing (1-3/4" x 1-1/4")                                           | 3-1/8″           | 0.1260″ | 3-1/2″           |
|   | BBC1751500            | C Bushing (1-3/4" x 1-1/2")                                           | 3-1/8″           | 0.1260″ | 3-1/2″           |
| * | BBC175S               | C Bushing 7 Piece Set (1/2" - 1-1/2")                                 | —                | _       | _                |
|   | BBC2000500            | C Bushing (2" × 1/2")                                                 | 3-5/8"           | 0.1319″ | 4″               |
|   | BBC2000625            | C Bushing (2" x 5/8")                                                 | 3-5/8"           | 0.1319″ | 4″               |
|   | BBC2000750            | C Bushing $(2'' \times 3/4'')$                                        | 3-5/8"           | 0.1319″ | 4"               |
|   | BBC2000875            | C Bushing (2" x 7/8")                                                 | 3-5/8″           | 0.1319″ | 4″               |
|   | BBC2001000            | C Bushing (2" x 1")                                                   | 3-5/8"           | 0.1319" | 4"               |
|   | BBC2001250            | C Bushing (2" x 1-1/4")                                               | 3-5/8"           | 0.1319″ | 4"               |
|   | BBC2001500            | C Bushing (2" × 1-1/2")                                               | 3-5/8"           | 0.1319" | 4"               |
|   | BBC2001750            | C Bushing (2" x 1-3/4")                                               | 3-5/8″           | 0.1319″ | 4″               |
| * | BBC200S               | C Bushing 8 Piece Set (1/2" - 1-3/4")                                 | -                | -       | -                |
|   | BBC2500500            | C Bushing $(2-1/2'' \times 1/2'')$                                    | 4-1/8"           | 0.1457" | 4-1/2"           |
|   | BBC2500625            | C Bushing $(2-1/2'' \times 5/8'')$                                    | 4-1/8"           | 0.1457" | 4-1/2"           |
|   | BBC2500750            | C Bushing $(2-1/2'' \times 3/4'')$                                    | 4-1/8"           | 0.1457" | 4-1/2"           |
|   | BBC2500875            | C Bushing $(2-1/2'' \times 7/8'')$                                    | 4-1/8"           | 0.1457" | 4-1/2"           |
|   | BBC2501000            | C Bushing $(2-1/2'' \times 1'')$                                      | 4-1/8"           | 0.1457" | 4-1/2"           |
|   | BBC2501250            | C Bushing (2-1/2" x 1-1/4")                                           | 4-1/8"           | 0.1457" | 4-1/2"           |
|   | BBC2501500            | C Bushing $(2 \cdot 1/2'' \times 1 \cdot 1/2'')$                      | 4-1/8"           | 0.1457" | 4-1/2"           |
|   | BBC2501750            | C Bushing $(2 \cdot 1/2'' \times 1 \cdot 3/4'')$                      | 4-1/8"           | 0.1457" | 4-1/2"           |
|   | BBC2502000            | C Bushing (2-1/2" × 2")<br>C Bushing (2-1/2" × 2-1/4")                | 4-1/8"<br>4-1/8" | 0.1457" | 4-1/2"<br>4-1/2" |
| * | BBC2502250<br>BBC250S | C Bushing (2-1/2" × 2-1/4")<br>C Bushing 10 Piece Set (1/2" - 2-1/4") | 4-1/8            | 0.1457" | 4-1/2            |
| l | *Save 30% When        |                                                                       |                  |         | _                |