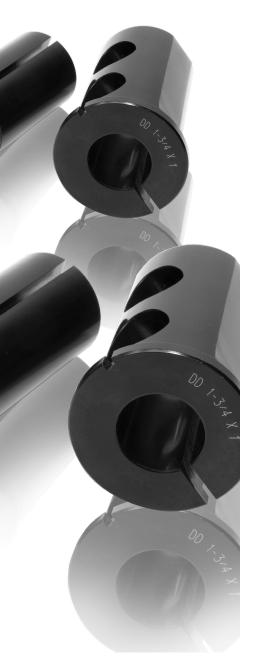

## DD Bushings Split & Screw Hole Bushings

- Combines "B" Style (split bushing) with "J" Style (with two set screw holes) allowing DD Bushings to be used as either "B" or "J"
- Each bushing has a split, a flat and either two or four set screw holes

|   |             | Description Type                       |        |        |        |        | Screw |
|---|-------------|----------------------------------------|--------|--------|--------|--------|-------|
|   | Part Number | OD ( <b>D</b> ) × ID ( <b>d</b> )      | Α      | В      | F      | L      | Holes |
|   | BBD1500375  | DD Bushing (1-1/2" x 3/8")             | 11/16  | 1-1/8″ | 7/8″   | 2-1/2" | 2     |
|   | BBD1500500  | DD Bushing (1-1/2" x 1/2")             | 11/16″ | 1-1/8″ | 7/8″   | 2-1/2" | 2     |
|   | BBD1500625  | DD Bushing (1-1/2" x 5/8")             | 11/16″ | 1-1/8″ | 7/8″   | 2-1/2" | 2     |
|   | BBD1500750  | DD Bushing (1-1/2" x 3/4")             | 11/16″ | 1-1/8″ | 7/8″   | 2-1/2" | 2     |
|   | BBD1500875  | DD Bushing (1-1/2" x 7/8")             | 11/16″ | 1-1/8″ | 7/8″   | 2-1/2" | 2     |
|   | BBD1501000  | DD Bushing (1-1/2" x 1")               | 11/16″ | 1-1/8″ | 7/8″   | 2-1/2" | 2     |
|   | BBD1501250  | DD Bushing (1-1/2" x 1-1/4")           | 11/16″ | 1-1/8″ | 7/8″   | 2-1/2" | 2     |
| * | BBD150S     | DD Bushing 7 Piece Set (3/8" - 1-1/4") | _      |        | —      |        | —     |
|   | BBD1750500  | DD Bushing (1-3/4" x 1/2")             | 3/4″   | 1-1/4″ | 7/8″   | 3″     | 2     |
|   | BBD1750625  | DD Bushing (1-3/4" x 5/8")             | 3/4″   | 1-1/4″ | 7/8″   | 3″     | 2     |
|   | BBD1750750  | DD Bushing (1-3/4" x 3/4")             | 3/4″   | 1-1/4″ | 7/8″   | 3″     | 2     |
|   | BBD1750875  | DD Bushing (1-3/4" x 7/8")             | 3/4″   | 1-1/4″ | 7/8″   | 3″     | 2     |
|   | BBD1751000  | DD Bushing (1-3/4" x 1")               | 3/4″   | 1-1/4″ | 7/8″   | 3″     | 2     |
|   | BBD1751250  | DD Bushing (1-3/4" x 1-1/4")           | 3/4″   | 1-1/4″ | 7/8″   | 3″     | 2     |
|   | BBD1751500  | DD Bushing (1-3/4" x 1-1/2")           | 3/4"   | 1-1/4″ | 7/8″   | 3″     | 2     |
| * | BBD175S     | DD Bushing 7 Piece Set (1/2" - 1-1/2") |        |        |        |        | _     |
|   | BBD2000500  | DD Bushing (2" x 1/2")                 | 3/4"   | 1-1/2″ | 1″     | 3-1/2" | 2     |
|   | BBD2000625  | DD Bushing (2" x 5/8")                 | 3/4"   | 1-1/2″ | 1″     | 3-1/2" | 2     |
|   | BBD2000750  | DD Bushing (2" x 3/4")                 | 3/4"   | 1-1/2″ | 1″     | 3-1/2" | 2     |
|   | BBD2000875  | DD Bushing (2" x 7/8")                 | 3/4"   | 1-1/2″ | 1″     | 3-1/2" | 2     |
|   | BBD2001000  | DD Bushing (2" x 1")                   | 3/4″   | 1-1/2″ | 1″     | 3-1/2" | 2     |
|   | BBD2001250  | DD Bushing (2" x 1-1/4")               | 3/4″   | 1-1/2″ | 1″     | 3-1/2" | 2     |
|   | BBD2001500  | DD Bushing (2" x 1-1/2")               | 3/4″   | 1-1/2″ | 1″     | 3-1/2" | 2     |
|   | BBD2001750  | DD Bushing (2" x 1-3/4")               | 3/4″   | 1-1/2″ | 1″     | 3-1/2" | 2     |
| * | BBD200S     | DD Bushing 8 Piece Set (1/2" - 1-3/4") | —      | _      | —      | —      | _     |
|   | BBD2500750  | DD Bushing (2-1/2" x 3/4")             | 7/8″   | 1-3/4″ | 1-1/4″ | 4"     | 2     |
|   | BBD2500875  | DD Bushing (2-1/2" x 7/8")             | 7/8″   | 1-3/4″ | 1-1/4″ | 4″     | 2     |
|   | BBD2501000  | DD Bushing (2-1/2" x 1")               | 7/8″   | 1-3/4″ | 1-1/4″ | 4″     | 2     |
|   | BBD2501250  | DD Bushing (2-1/2" x 1-1/4")           | 7/8″   | 1-3/4″ | 1-1/4″ | 4"     | 2     |
|   | BBD2501500  | DD Bushing (2-1/2" x 1-1/2")           | 7/8″   | 1-3/4″ | 1-1/4″ | 4″     | 2     |
|   | BBD2501750  | DD Bushing (2-1/2" x 1-3/4")           | 7/8″   | 1-3/4″ | 1-1/4″ | 4″     | 2     |
|   | BBD2502000  | DD Bushing (2-1/2" x 2")               | 7/8″   | 1-3/4″ | 1-1/4″ | 4″     | 2     |
|   | BBD2502250  | DD Bushing (2-1/2" x 2-1/4")           | 7/8″   | 1-3/4″ | 1-1/4″ | 4″     | 2     |
| * | BBD250S     | DD Bushing 8 Piece Set (3/4" - 2-1/4") |        |        |        |        | _     |
|   | BBD3001000  | DD Bushing (3" x 1")                   | 1″     | 2″     | 1-1/4″ | 4-1/2" | 4     |
|   | BBD3001250  | DD Bushing (3" x 1-1/4")               | 1″     | 2″     | 1-1/4″ | 4-1/2" | 4     |
|   | BBD3001500  | DD Bushing (3" x 1-1/2")               | 1″     | 2″     | 1-1/4″ | 4-1/2" | 4     |
|   | BBD3001750  | DD Bushing (3" x 1-3/4")               | 1″     | 2″     | 1-1/4″ | 4-1/2" | 4     |
|   | BBD3002000  | DD Bushing (3" x 2")                   | 1″     | 2″     | 1-1/4″ | 4-1/2" | 4     |
|   | BBD3002250  | DD Bushing (3" x 2-1/4")               | 1″     | 2″     | 1-1/4″ | 4-1/2" | 4     |
| * | BBD300S     | DD Bushing 6 Piece Set (1" - 2-1/4")   |        |        | _      | _      | _     |
|   | BBD3501500  | DD Bushing (3-1/2" x 1-1/2")           | 1-1/4″ | 2-1/2" | 1-1/4″ | 5-1/4" | 4     |
|   | BBD3501750  | DD Bushing (3-1/2" x 1-3/4")           | 1-1/4″ | 2-1/2″ | 1-1/4″ | 5-1/4″ | 4     |
|   | BBD3502000  | DD Bushing (3-1/2" x 2")               | 1-1/4″ | 2-1/2" | 1-1/4″ | 5-1/4″ | 4     |
|   | BBD3502250  | DD Bushing (3-1/2" x 2-1/4")           | 1-1/4″ | 2-1/2″ | 1-1/4″ | 5-1/4″ | 4     |
|   | BBD3502500  | DD Bushing (3-1/2" x 2-1/2")           | 1-1/4″ | 2-1/2" | 1-1/4″ | 5-1/4″ | 4     |
|   | BBD3503000  | DD Bushing (3-1/2" x 3")               | 1-1/4″ | 2-1/2″ | 1-1/4″ | 5-1/4″ | 4     |
|   | BBD350S     | DD Bushing 6 Piece Set (1-1/2" - 3")   | _      | _      | _      | _      | _     |