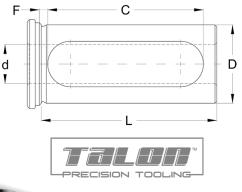

### **C** Bushings

- Bolt Slot Bushings
- Designed with a long slot for direct tool clamping, allowing for positive alignment of the tool cutting edge
- Can be used with a variety of set screw configurations

|   | Part Number           | Description Type<br>OD (D) × ID (d)                                   | с                | F       | L                |
|---|-----------------------|-----------------------------------------------------------------------|------------------|---------|------------------|
|   | BBC0750375            | C Bushing (3/4" × 3/8")                                               | 1-1/2″           | 0.1693″ | 2″               |
|   | BBC0750500            | C Bushing (3/4" x 1/2")                                               | 1-1/2″           | 0.1693″ | 2″               |
| * | BBC075S               | C Bushing 2 Piece Set (3/8" - 1/2")                                   | —                | —       | —                |
|   | BBC1000375            | C Bushing (1" x 3/8")                                                 | 2-3/8″           | 0.1319″ | 2-3/4″           |
|   | BBC1000500            | C Bushing (1" x 1/2")                                                 | 2-3/8″           | 0.1319″ | 2-3/4″           |
|   | BBC1000625            | C Bushing (1" × 5/8")                                                 | 2-3/8″           | 0.1319″ | 2-3/4″           |
|   | BBC1000750            | C Bushing (1" × 3/4")                                                 | 2-3/8″           | 0.1319″ | 2-3/4″           |
| * | BBC100S               | C Bushing 4 Piece Set (3/8" - 3/4")                                   |                  |         | —                |
|   | BBC1250375            | C Bushing (1-1/4" x 3/8")                                             | 2-3/4″           | 0.1496″ | 3-1/4″           |
|   | BBC1250500            | C Bushing (1-1/4" x 1/2")                                             | 2-3/4″           | 0.1496″ | 3-1/4″           |
|   | BBC1250625            | C Bushing (1-1/4" x 5/8")                                             | 2-3/4″           | 0.1496″ | 3-1/4″           |
|   | BBC1250750            | C Bushing (1-1/4" x 3/4")                                             | 2-3/4″           | 0.1496″ | 3-1/4″           |
|   | BBC1250875            | C Bushing (1-1/4" × 7/8")                                             | 2-3/4″           | 0.1496″ | 3-1/4″           |
|   | BBC1251000            | C Bushing (1-1/4" × 1")                                               | 2-3/4″           | 0.1496″ | 3-1/4″           |
| * | BBC125S               | C Bushing 6 Piece Set (3/8" - 1")                                     | —                | —       | —                |
|   | BBC1500375            | C Bushing (1-1/2" × 3/8")                                             | 3″               | 0.1260″ | 3-3/8″           |
|   | BBC1500500            | C Bushing (1-1/2" × 1/2")                                             | 3″               | 0.1260″ | 3-3/8″           |
|   | BBC1500625            | C Bushing (1-1/2" × 5/8")                                             | 3″               | 0.1260″ | 3-3/8"           |
|   | BBC1500750            | C Bushing (1-1/2" × 3/4")                                             | 3″               | 0.1260″ | 3-3/8″           |
|   | BBC1500875            | C Bushing (1-1/2" x 7/8")                                             | 3″               | 0.1260″ | 3-3/8"           |
|   | BBC1501000            | C Bushing (1-1/2" x 1")                                               | 3″               | 0.1260″ | 3-3/8"           |
|   | BBC1501250            | C Bushing (1-1/2" x 1-1/4")                                           | 3″               | 0.1260″ | 3-3/8″           |
| * | BBC150S               | C Bushing 7 Piece Set (3/8" - 1-1/4")                                 | —                | _       | —                |
|   | BBC1750500            | C Bushing (1-3/4" × 1/2")                                             | 3-1/8″           | 0.1260″ | 3-1/2″           |
|   | BBC1750625            | C Bushing (1-3/4" x 5/8")                                             | 3-1/8″           | 0.1260″ | 3-1/2″           |
|   | BBC1750750            | C Bushing (1-3/4" x 3/4")                                             | 3-1/8″           | 0.1260″ | 3-1/2″           |
|   | BBC1750875            | C Bushing (1-3/4" x 7/8")                                             | 3-1/8″           | 0.1260″ | 3-1/2″           |
|   | BBC1751000            | C Bushing (1-3/4" x 1")                                               | 3-1/8″           | 0.1260″ | 3-1/2″           |
|   | BBC1751250            | C Bushing (1-3/4" x 1-1/4")                                           | 3-1/8″           | 0.1260″ | 3-1/2″           |
|   | BBC1751500            | C Bushing (1-3/4" x 1-1/2")                                           | 3-1/8″           | 0.1260″ | 3-1/2″           |
| * | BBC175S               | C Bushing 7 Piece Set (1/2" - 1-1/2")                                 | —                | _       | _                |
|   | BBC2000500            | C Bushing (2" × 1/2")                                                 | 3-5/8"           | 0.1319″ | 4″               |
|   | BBC2000625            | C Bushing (2" x 5/8")                                                 | 3-5/8"           | 0.1319″ | 4″               |
|   | BBC2000750            | C Bushing $(2'' \times 3/4'')$                                        | 3-5/8"           | 0.1319″ | 4"               |
|   | BBC2000875            | C Bushing (2" x 7/8")                                                 | 3-5/8″           | 0.1319″ | 4″               |
|   | BBC2001000            | C Bushing (2" x 1")                                                   | 3-5/8"           | 0.1319" | 4"               |
|   | BBC2001250            | C Bushing (2" x 1-1/4")                                               | 3-5/8"           | 0.1319″ | 4"               |
|   | BBC2001500            | C Bushing (2" × 1-1/2")                                               | 3-5/8"           | 0.1319" | 4"               |
|   | BBC2001750            | C Bushing (2" x 1-3/4")                                               | 3-5/8″           | 0.1319″ | 4″               |
| * | BBC200S               | C Bushing 8 Piece Set (1/2" - 1-3/4")                                 | -                | -       | -                |
|   | BBC2500500            | C Bushing $(2-1/2'' \times 1/2'')$                                    | 4-1/8"           | 0.1457" | 4-1/2"           |
|   | BBC2500625            | C Bushing $(2-1/2'' \times 5/8'')$                                    | 4-1/8"           | 0.1457" | 4-1/2"           |
|   | BBC2500750            | C Bushing $(2-1/2'' \times 3/4'')$                                    | 4-1/8"           | 0.1457" | 4-1/2"           |
|   | BBC2500875            | C Bushing $(2-1/2'' \times 7/8'')$                                    | 4-1/8"           | 0.1457" | 4-1/2"           |
|   | BBC2501000            | C Bushing $(2-1/2'' \times 1'')$                                      | 4-1/8"           | 0.1457" | 4-1/2"           |
|   | BBC2501250            | C Bushing (2-1/2" x 1-1/4")                                           | 4-1/8"           | 0.1457" | 4-1/2"           |
|   | BBC2501500            | C Bushing $(2 \cdot 1/2'' \times 1 \cdot 1/2'')$                      | 4-1/8"           | 0.1457" | 4-1/2"           |
|   | BBC2501750            | C Bushing $(2 \cdot 1/2'' \times 1 \cdot 3/4'')$                      | 4-1/8"           | 0.1457" | 4-1/2"           |
|   | BBC2502000            | C Bushing (2-1/2" × 2")<br>C Bushing (2-1/2" × 2-1/4")                | 4-1/8"<br>4-1/8" | 0.1457" | 4-1/2"<br>4-1/2" |
| * | BBC2502250<br>BBC250S | C Bushing (2-1/2" × 2-1/4")<br>C Bushing 10 Piece Set (1/2" - 2-1/4") | 4-1/8            | 0.1457" | 4-1/2            |
| l | *Save 30% When        |                                                                       |                  |         | _                |