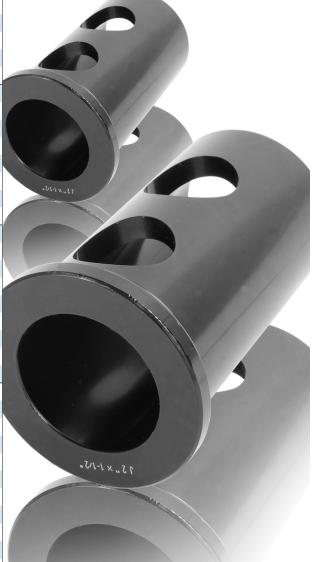

### **C** Bushings

- Bolt Slot Bushings
- Designed with a long slot for direct tool clamping, allowing for positive alignment of the tool cutting edge
- Can be used with a variety of set screw configurations

|   | Part Number           | Description Type<br>OD (D) × ID (d)                                   | с                | F       | L                |
|---|-----------------------|-----------------------------------------------------------------------|------------------|---------|------------------|
|   | BBC0750375            | C Bushing (3/4" × 3/8")                                               | 1-1/2″           | 0.1693″ | 2″               |
|   | BBC0750500            | C Bushing (3/4" x 1/2")                                               | 1-1/2″           | 0.1693″ | 2″               |
| * | BBC075S               | C Bushing 2 Piece Set (3/8" - 1/2")                                   | —                | —       | —                |
|   | BBC1000375            | C Bushing (1" x 3/8")                                                 | 2-3/8″           | 0.1319″ | 2-3/4″           |
|   | BBC1000500            | C Bushing (1" x 1/2")                                                 | 2-3/8″           | 0.1319″ | 2-3/4″           |
|   | BBC1000625            | C Bushing (1" × 5/8")                                                 | 2-3/8″           | 0.1319″ | 2-3/4″           |
|   | BBC1000750            | C Bushing (1" × 3/4")                                                 | 2-3/8″           | 0.1319″ | 2-3/4″           |
| * | BBC100S               | C Bushing 4 Piece Set (3/8" - 3/4")                                   |                  |         | —                |
|   | BBC1250375            | C Bushing (1-1/4" x 3/8")                                             | 2-3/4″           | 0.1496″ | 3-1/4″           |
|   | BBC1250500            | C Bushing (1-1/4" x 1/2")                                             | 2-3/4″           | 0.1496″ | 3-1/4″           |
|   | BBC1250625            | C Bushing (1-1/4" x 5/8")                                             | 2-3/4″           | 0.1496″ | 3-1/4″           |
|   | BBC1250750            | C Bushing (1-1/4" x 3/4")                                             | 2-3/4″           | 0.1496″ | 3-1/4″           |
|   | BBC1250875            | C Bushing (1-1/4" × 7/8")                                             | 2-3/4″           | 0.1496″ | 3-1/4″           |
|   | BBC1251000            | C Bushing (1-1/4" × 1")                                               | 2-3/4″           | 0.1496″ | 3-1/4″           |
| * | BBC125S               | C Bushing 6 Piece Set (3/8" - 1")                                     | —                | —       | —                |
|   | BBC1500375            | C Bushing (1-1/2" × 3/8")                                             | 3″               | 0.1260″ | 3-3/8″           |
|   | BBC1500500            | C Bushing (1-1/2" × 1/2")                                             | 3″               | 0.1260″ | 3-3/8″           |
|   | BBC1500625            | C Bushing (1-1/2" × 5/8")                                             | 3″               | 0.1260″ | 3-3/8"           |
|   | BBC1500750            | C Bushing (1-1/2" × 3/4")                                             | 3″               | 0.1260″ | 3-3/8″           |
|   | BBC1500875            | C Bushing (1-1/2" x 7/8")                                             | 3″               | 0.1260″ | 3-3/8"           |
|   | BBC1501000            | C Bushing (1-1/2" x 1")                                               | 3″               | 0.1260″ | 3-3/8"           |
|   | BBC1501250            | C Bushing (1-1/2" x 1-1/4")                                           | 3″               | 0.1260″ | 3-3/8″           |
| * | BBC150S               | C Bushing 7 Piece Set (3/8" - 1-1/4")                                 | —                | _       | —                |
|   | BBC1750500            | C Bushing (1-3/4" × 1/2")                                             | 3-1/8″           | 0.1260″ | 3-1/2″           |
|   | BBC1750625            | C Bushing (1-3/4" x 5/8")                                             | 3-1/8″           | 0.1260″ | 3-1/2″           |
|   | BBC1750750            | C Bushing (1-3/4" x 3/4")                                             | 3-1/8″           | 0.1260″ | 3-1/2″           |
|   | BBC1750875            | C Bushing (1-3/4" x 7/8")                                             | 3-1/8″           | 0.1260″ | 3-1/2″           |
|   | BBC1751000            | C Bushing (1-3/4" x 1")                                               | 3-1/8″           | 0.1260″ | 3-1/2″           |
|   | BBC1751250            | C Bushing (1-3/4" x 1-1/4")                                           | 3-1/8″           | 0.1260″ | 3-1/2″           |
|   | BBC1751500            | C Bushing (1-3/4" x 1-1/2")                                           | 3-1/8″           | 0.1260″ | 3-1/2″           |
| * | BBC175S               | C Bushing 7 Piece Set (1/2" - 1-1/2")                                 | —                | _       | _                |
|   | BBC2000500            | C Bushing (2" × 1/2")                                                 | 3-5/8"           | 0.1319″ | 4″               |
|   | BBC2000625            | C Bushing (2" x 5/8")                                                 | 3-5/8"           | 0.1319″ | 4″               |
|   | BBC2000750            | C Bushing $(2'' \times 3/4'')$                                        | 3-5/8"           | 0.1319″ | 4"               |
|   | BBC2000875            | C Bushing (2" x 7/8")                                                 | 3-5/8″           | 0.1319″ | 4″               |
|   | BBC2001000            | C Bushing (2" x 1")                                                   | 3-5/8"           | 0.1319" | 4"               |
|   | BBC2001250            | C Bushing (2" x 1-1/4")                                               | 3-5/8"           | 0.1319″ | 4"               |
|   | BBC2001500            | C Bushing (2" × 1-1/2")                                               | 3-5/8"           | 0.1319" | 4"               |
|   | BBC2001750            | C Bushing (2" x 1-3/4")                                               | 3-5/8″           | 0.1319″ | 4″               |
| * | BBC200S               | C Bushing 8 Piece Set (1/2" - 1-3/4")                                 | -                | -       | -                |
|   | BBC2500500            | C Bushing $(2-1/2'' \times 1/2'')$                                    | 4-1/8"           | 0.1457" | 4-1/2"           |
|   | BBC2500625            | C Bushing $(2-1/2'' \times 5/8'')$                                    | 4-1/8"           | 0.1457" | 4-1/2"           |
|   | BBC2500750            | C Bushing $(2-1/2'' \times 3/4'')$                                    | 4-1/8"           | 0.1457" | 4-1/2"           |
|   | BBC2500875            | C Bushing $(2-1/2'' \times 7/8'')$                                    | 4-1/8"           | 0.1457" | 4-1/2"           |
|   | BBC2501000            | C Bushing $(2-1/2'' \times 1'')$                                      | 4-1/8"           | 0.1457" | 4-1/2"           |
|   | BBC2501250            | C Bushing (2-1/2" x 1-1/4")                                           | 4-1/8"           | 0.1457" | 4-1/2"           |
|   | BBC2501500            | C Bushing $(2 \cdot 1/2'' \times 1 \cdot 1/2'')$                      | 4-1/8"           | 0.1457" | 4-1/2"           |
|   | BBC2501750            | C Bushing $(2 \cdot 1/2'' \times 1 \cdot 3/4'')$                      | 4-1/8"           | 0.1457" | 4-1/2"           |
|   | BBC2502000            | C Bushing (2-1/2" × 2")<br>C Bushing (2-1/2" × 2-1/4")                | 4-1/8"<br>4-1/8" | 0.1457" | 4-1/2"<br>4-1/2" |
| * | BBC2502250<br>BBC250S | C Bushing (2-1/2" × 2-1/4")<br>C Bushing 10 Piece Set (1/2" - 2-1/4") | 4-1/8            | 0.1457" | 4-1/2            |
| l | *Save 30% When        |                                                                       |                  |         | _                |