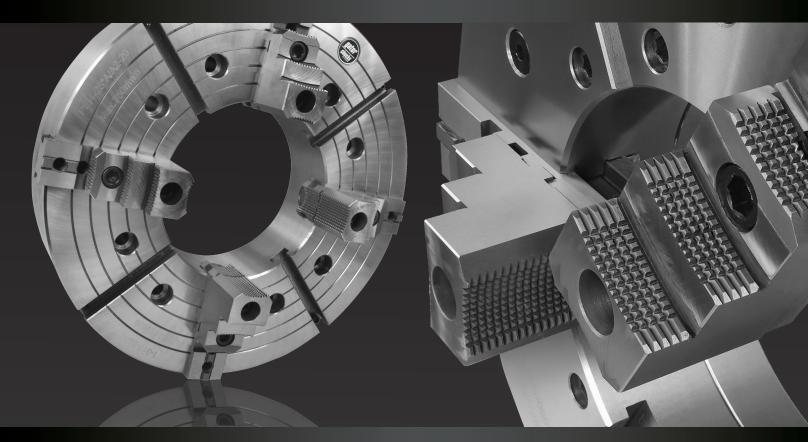

## 3 JAW SCROLL CHUCKS

nator chucks

with Large Thru-Hole, Forged Steel Body, Extra Heavy Duty with A2 Mounts

- Extra heavy duty
- ANSI American Standard tongue and groove jaws
- Master and top jaws are provided with heavy duty serration
- All critical chuck surfaces are precision ground and heat treated
- All chucks provided with A2 mounts
- Extra large thru-hole
- Extra wide master jaws
- Forged steel body
- Aggressive jaw serration for safe and superior gripping power
- Available in 20" to 50" diameter
- All spare parts available from stock