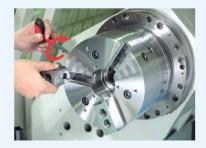

### **EASY TO CHANGE JAW IN 2 STEPS**

1.Turn T-handle counter clockwise to release and move jaw forward to its position.

2.Turn T-handle clockwise to tighten and the jaw is locked.