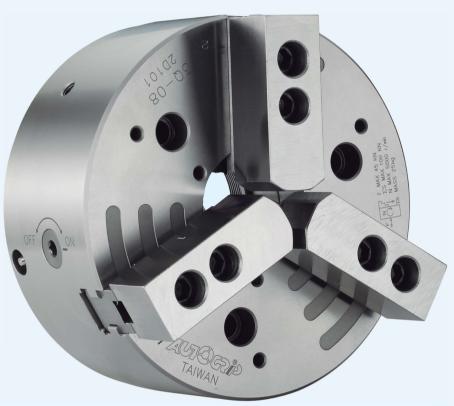

### **Quick Jaw Change Chuck**

3Q

## QUICK JAW CHANGE SERIES

#### **FEATURES**

- Uses standard metric pitch Top Jaws
- Interchangeable with AUTOGRIP 3H Power Chucks and other branded standard wedge style power chucks such as Kitagawa B200/BB200 series, Samchully HS/MH series and many others
- Built-in Safety System that ensures the jaws are correctly positioned and locked
- Includes Quick Change Jaw key