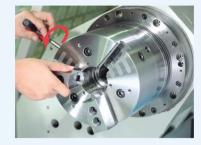

### **EASY TO CHANGE JAW IN 2 STEPS**

1.Turn T-handle counter clockwise to release and move jaw forward to its position.

2.Turn T-handle clockwise to tighten and the jaw is locked.